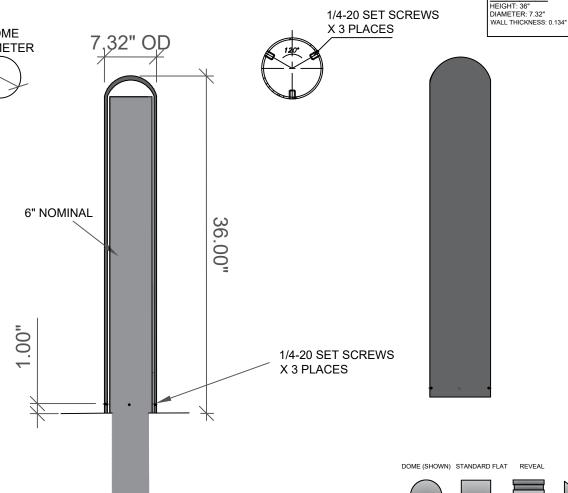

## The Bollard Experts

COMMENTS

SLOPED

SHEET: 1 DF

BOLLARD, COVER

6NQJ8 DRAWN BY: AJA DRAWING REVI

CHECKED BY:

SERIES NUMBER XX-S060-XX
PRODUCT FAMILY FIXED BOLLARD